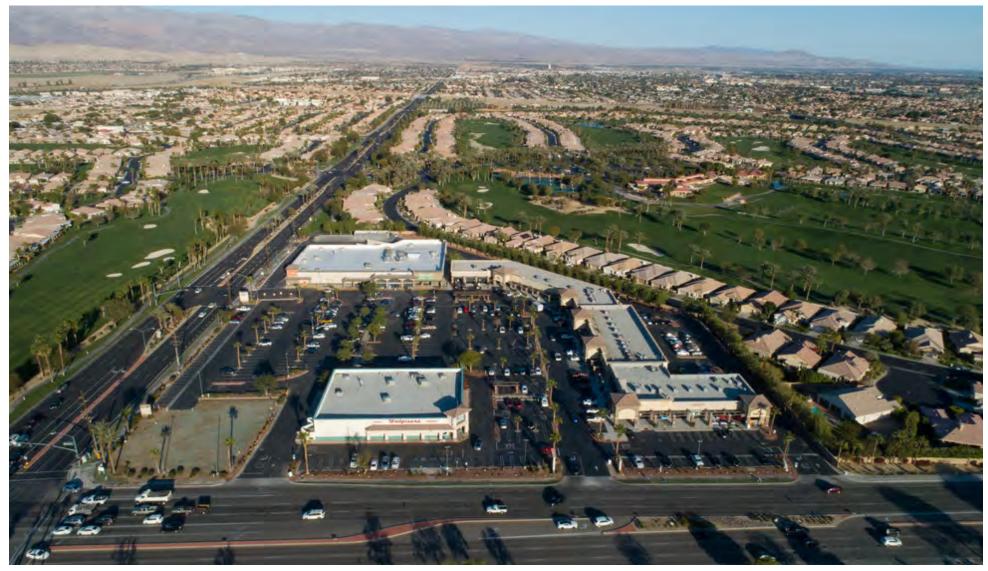

44-100 Jefferson Street, Indio, CA 92201

## **OFFERING SUMMARY**

| Available SF:  | 1,758 SF                      |
|----------------|-------------------------------|
| Lease Rate:    | \$2.25 PSF/month<br>(NNN)     |
| Lot Size:      | 11.29 Acres                   |
| Year Built:    | 2005                          |
| Building Size: | 108,319 SF                    |
| Renovated:     | 2018                          |
| Zoning:        | NC Neighborhood<br>Commercial |
| Market:        | Inland Empire                 |
| Submarket:     | Coachella Valley              |

### PROPERTY HIGHLIGHTS

- Walmart Neighborhood Market and Walgreens are anchors.
- Competitive rental rates.
- Don't delay only 1 suite available!

ш

S

4

ш