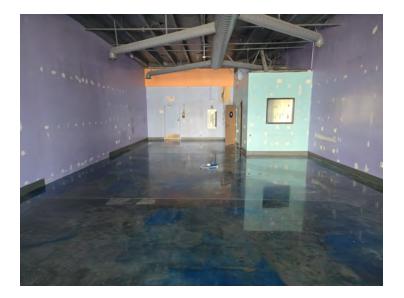

## **PROPERTY HIGHLIGHTS - SUITE D403**

D403. Located adjacent to Monsoon Indian Cuisine, this 1,758 s.f. suite was formerly occupied by a postal/packing/shipping store. It features an open ceiling, concrete floor, one restroom, a small office, and is sprinklered. It has 200 amp electrical service, water and sewer. A 5-ton HVAC unit serves the suite.