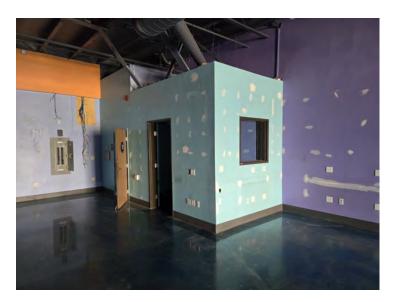

## **PROPERTY HIGHLIGHTS - SUITE D403**

D403. Located adjacent to Monsoon Indian Cuisine, this 1,758 s.f. suite was formerly occupied by a postal/packing/shipping store. It features an open ceiling, concrete floor, one restroom, a small office, and is sprinklered. It has 200 amp electrical service, water and sewer. A 5-ton HVAC unit serves the suite.