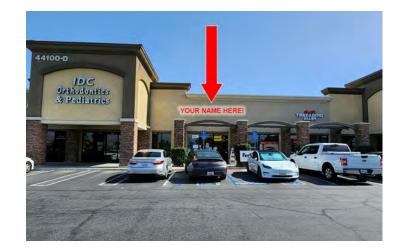

## **PROPERTY HIGHLIGHTS - SUITE D403**

D403. Located adjacent to Monsoon Indian Cuisine, this 1,758 s.f. suite was formerly occupied by a postal/packing/shipping store. It features an open ceiling, concrete floor, one restroom, a small office, and is sprinklered. It has 200 amp electrical service, water and sewer. A 5-ton HVAC unit serves the suite.