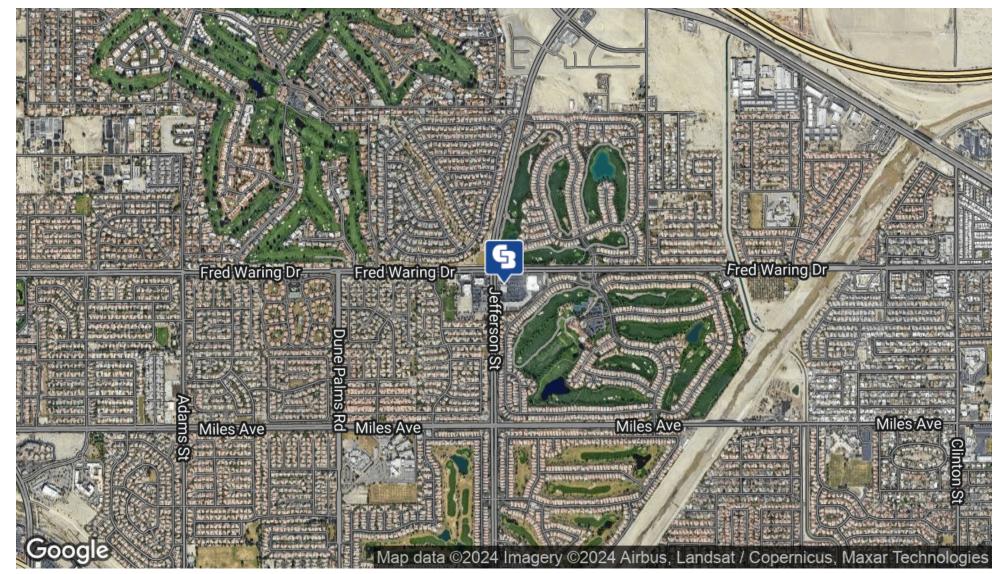

SE

44-100 Jefferson Street, Indio, CA 92201



## **PROPERTY HIGHLIGHTS - SUITE D403**

D403. Located adjacent to Monsoon Indian Cuisine, this 1,758 s.f. suite was formerly occupied by a postal/packing/shipping store. It features an open ceiling, concrete floor, one restroom, a small office, and is sprinklered. It has 200 amp electrical service, water and sewer. A 5-ton HVAC unit serves the suite.







#### CBCWORLDWIDE.COM

Curtis Barlow 760 899 7700 cbarlow@cbclyle.net CalDRE #01380247

44-100 Jefferson Street, Indio, CA 92201



CBCWORLDWIDE.COM

Curtis Barlow

760 899 7700 cbarlow@cbclyle.net CalDRE #01380247





44-100 Jefferson Street, Indio, CA 92201



CBCWORLDWIDE.COM

Curtis Barlow 760 899 7700 cbarlow@cbclyle.net CalDRE #01380247



44-100 Jefferson Street, Indio, CA 92201



CBCWORLDWIDE.COM

Curtis Barlow 760 899 7700 cbarlow@cbclyle.net CalDRE #01380247



ш

S

4

ш

44-100 Jefferson Street, Indio, CA 92201

| POPULATION           | 1 MILE | 3 MILES | 5 MILES |
|----------------------|--------|---------|---------|
| Total Population     | 9,182  | 78,574  | 147,973 |
| Average age          | 44.5   | 36.4    | 37.8    |
| Average age (Male)   | 40.8   | 35.5    | 37.2    |
| Average age (Female) | 45.8   | 36.9    | 38.1    |

| HOUSEHOLDS & INCOME | 1 MILE    | 3 MILES   | 5 MILES   |
|---------------------|-----------|-----------|-----------|
| Total households    | 3,460     | 27,565    | 52,749    |
| # of persons per HH | 2.7       | 2.9       | 2.8       |
| Average HH income   | \$96,040  | \$78,165  | \$80,102  |
| Average house value | \$482,215