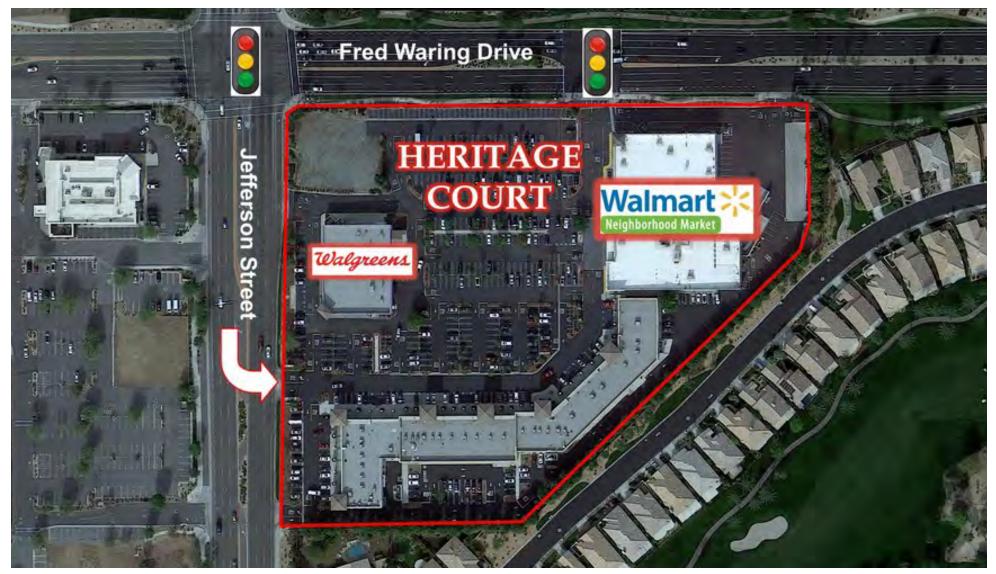

### PROPERTY HIGHLIGHTS

- Walmart Neighborhood Market and Walgreens are anchors.
- Competitive rental rates.
- Don't delay only 1 suite available!

ш

S

4

ш