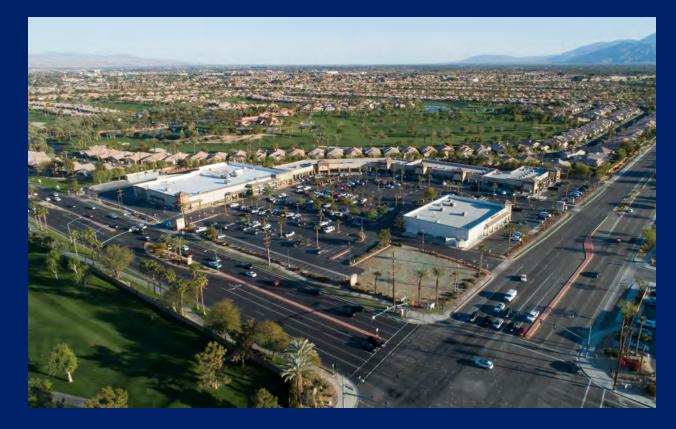

44-100 Jefferson Street, Indio, CA 92201

## **OFFERING SUMMARY**

| Available SF:  | 1,758 SF                      |
|----------------|-------------------------------|
| Lease Rate:    | \$2.25 PSF/month<br>(NNN)     |
| Lot Size:      | 11.29 Acres                   |
| Year Built:    | 2005                          |
| Building Size: | 108,319 SF                    |
| Renovated:     | 2018                          |
| Zoning:        | NC Neighborhood<br>Commercial |
| Market:        | Inland Empire                 |
| Submarket:     | Coachella Valley              |