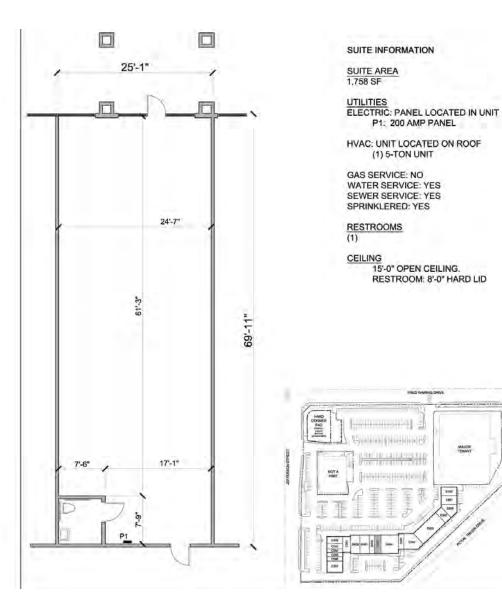

## **OFFERING SUMMARY**

| Available SF:  | 1,758 SF                      |
|----------------|-------------------------------|
| Lease Rate:    | \$2.25 PSF/month<br>(NNN)     |
| Lot Size:      | 11.29 Acres                   |
| Year Built:    | 2005                          |
| Building Size: | 108,319 SF                    |
| Renovated:     | 2018                          |
| Zoning:        | NC Neighborhood<br>Commercial |
| Market:        | Inland Empire                 |
| Submarket:     | Coachella Valley              |

## **PROPERTY HIGHLIGHTS - SUITE D403**

D403. Located adjacent to Monsoon Indian Cuisine, this 1,758 s.f. suite was formerly occupied by a postal/packing/shipping store. It features an open ceiling, concrete floor, one restroom, a small office, and is sprinklered. It has 200 amp electrical service, water and sewer. A 5-ton HVAC unit serves the suite.